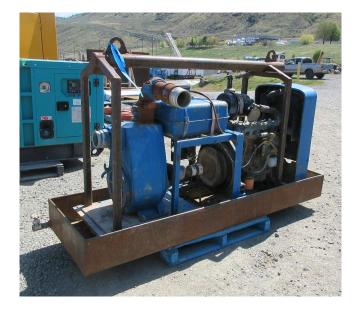

Monarch 4in TT-40 Diesel Drive Trash Pump

[Inventory ID #1499032]

Monarch 4in TT-40 Diesel Drive Trash Pump

- Make: Monarch
- Model: TT-40
- Type: Trash Pump
- Style: Diesel Driven Skid-Mounted Pump
- Condition: Used Condition
- Suction: 4in Dia. Camlock
- Discharge: 4in Dia. Camlock
- Drive: Kubota S2800 Diesel Engine
  - Power Output: 41HP
- Fuel Tank: 21.5in Long x 16.5in Wide x 9.5in High
- Mounted on Skid with Containment Pan:
  - Containment Pan Size: 8ft Long x 30.375in Wide x 9.375in High
  - Containment Pan Drain Spout: 5.25in Long
  - Skid Size: 83in Long x 24.5in Wide x 57.5in High
- Overall Dimensions:
  - Length: 102in
  - Width: 31in
  - Height: 58in
- Location: Savona, British Columbia, Canada