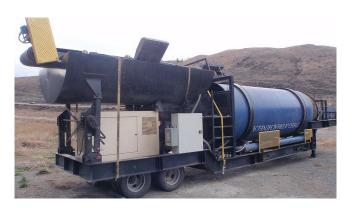

## Model 100 Gold Machine Trommel Wash Plant

[Inventory ID #163742]

- Kubota 35 kW generator.
- 435 hours on trommel.
- Custom built 40 ft. trailer.
- Hopper and vibrating grizzly.
- Sluices & matting.
- Hungarian, hydraulic and expanded metal riffles.
- 24 in. tailings conveyor.
- Sew Euro-drive motors and control panel.
- 5th wheel dolly to move around claim.
- 80-120 yds/hr depending on material size.
- · Reverse helix inside the outer drum is exceptional in collecting fine gold.
- Year: 2015.