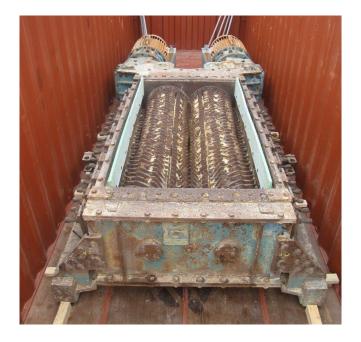

## MMD 500 Series Sizer [Inventory ID #1391494]

MMD 500 Series Sizer

- Make: Mining Machinery Developments (MMD)
- Series: 500 Series
- Model: S154 500mm Shaft Centers
- Year: 1985
- Condition: Used, Reported in Good Condition
- Drives: Twin 110kW Motors
  - Output: 110kW
  - RPM: 1480
  - Voltage: 415 Volts
  - Frequency: 50Hz
  - Frame: D280MD
- Dimensions: (Approx.)
  - Length: 3,190mm
  - Width: 1,870mm
  - Height: 615mm
  - Weight: 12 Tons
- Location: Europe