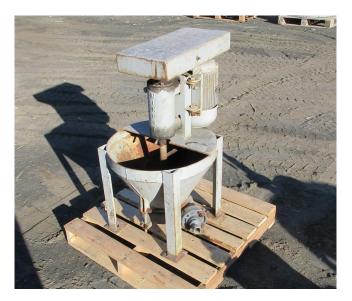

## Minpro Vertical Tank Pump [Inventory ID #1321950]

Minpro Vertical Tank Pump

Quantity: 2 Units

- Make: Minpro
- Model: P26
- Type: Vertical Tank Pump
- Style: Sala Style Bowl Pump
- Bowl:
  - Diameter: 20in
  - Height: 13in
- Inlet: 1.5in
- Outlet: 1.5in
- Drive: Electric Motor
  - Make: Eberle
  - Power Output: 3HP
  - Speed: 1730 RPM
  - Voltage: 575 Volt
  - Frequency: 60Hz
  - Phase: 3-Phase
- Overall Dimensions:
  - Length: 28in
  - Width: 22in

• Height: 30in

• Location: Savona, British Columbia, Canada

View More Vertical Tank Pumps