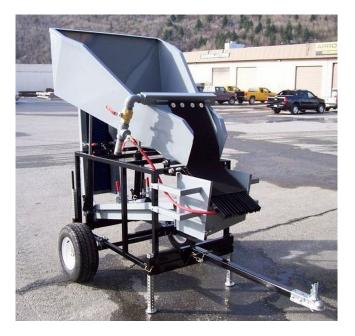

## Mini Mobile Gold Wash Plant [Inventory ID #127322]

- Mini Gold Wash Plant/Sluice Box.
  - Good for small scale placer mining claims or as a test plant for a larger scale operation.
    - Test your claim to make sure there's enough gold to justify investing in a larger scale operation.
  - Can be fed by hand, mini excavator, or small skid steer.
  - Quality built to industrial specifications and standards.
  - Standard Features:
    - Capacity: 2 to 5 yards per hour of bank material.
    - Heavy duty reinforced hopper.
    - Adjustable live grizzly bars.
      - Pre-set at <sup>3</sup>/<sub>4</sub> in. to 2 in.
    - Adjustable water flow nozzles.
      - With underside wash curtain.
    - Live nugget (boiler) box.
      - Easy open clean-out door.
    - Fully adjustable 1 ft. x 8 ft. bi-folding sluice.
      - Easy unclip and fold-up expandable metal riffle system.
      - Sluice carper.
    - 2 in. water manifold.
    - Dual 3 ton long stroke hydraulic hopper jacks.
    - Removable hitch.
    - 4 corner adjustable stabilizer legs.
    - Can be towed by an ATV or pickup truck.
      - Weighs approximately 600 lbs.