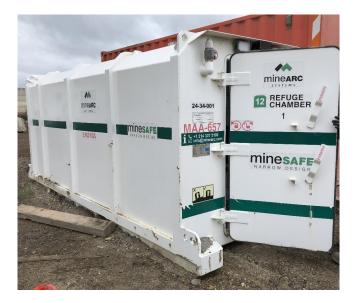

## MineARC 12 Person Refuge Chamber [Inventory ID #1296169]

MineARC 12 Person Refuge Chamber

- Make: MineARC
- Model: MS-NDE2-12-ELV-96
- Design: Narrow Design
- Serial: MAA-657
- Size: 12 Person
- Year: 2019
- Maneuverable Design
  - Designed for Tight Mining Confines
- 5mm (1/4") Steel Plate
- Voltage: 240 Volt
- Current: 20 Amps
- Frequency: 50/60Hz
- Phase: Single
- Battery Backup: 96 Hours
- Oxygen Regulator
- MARCISORB Chemical Cartridges
  CO and CO<sub>2</sub>
- Aura-FX Digital Gas Monitoring
- Compressed Air Management System
- Mitsubishi Air Conditioner
- Porthole Window
  - AS 2208
- Lavatory Facilities
- Skid Base
  - 250 x 100mm Forklift Slots

- Front and Rear Mounted Tow Points
- Front Mounted 25mm Steel Plate Push Blocks
- Strobe Lighting
  - Extra Low Voltage
  - Green & Red LED
- Overall Dimensions: Approx.
  - Length: 78in
  - Width: 74in
  - Height: 188in
  - Weight: 13,000 Lbs. (5,900kg)
- Location: Western Canada