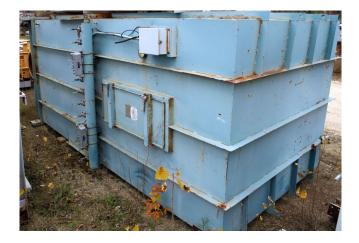

## Mikropul H168-8-20 Pulse Jet Dust Collector [Inventory ID #678733]

- Model: H168-8-20
- Type: C
- 168 pleated Cartridge
  - Approx. 5 in. Dia. x 80 in. Long
  - Approx. 10,000 to 20,000 CFM
- 2 x Goyen Solenoid Valves
  - Model: RCA6V56B
    - Water Tight NEMA 4 Enclosure
- 12 Pulse Valves
- 1 Magnehelic 0-20 Pressure Gauge
- 1 Electronic Control Card
  - Mounted in NEMA 4 Electric Box