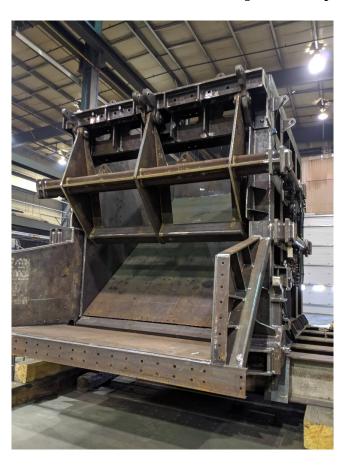

## MHD7 Inline Truck Load Chute System

• Make: Variant Mining Technologies

• Model: MHD7

• Condition: New Surplus, Unused

• Size: 5ft x 8ft

Haulage Level: MHD-7

• Discharge Width to Truck: 5ft (1,511mm)

• Height at Discharge: 14ft

Dual Chutes

- Hydraulic Power Unit and Cooling Fan
- Throat Grate Cylinders
- Throat Grate
- Lip Chute and Latch Arm Cylinders with Hoses
- Throat Gate
- Brow Beam
- Control Chains
- Support Beams
- AR500 Liner Plates L1-L26