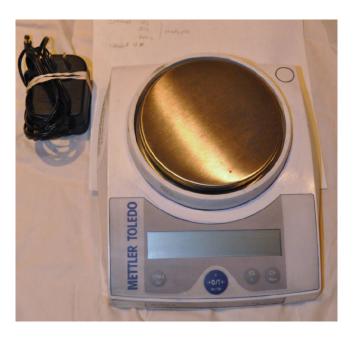

## Mettler Toledo PL 202-S Laboratory Balance

[Inventory ID #373122]

- Model: PL 202-S
- Max Weight: 210 grams, d = 0.01 grams Repeatable (Std. Dev.) = 0.008 mg.
- Light Weight Portable Balance that works on 4 Standard AA Batteries or a Wall Wart Type Plug in Power-Supply Rated at 12 Volt dc @ 500 ma
- Units Measured Include
  - 。 G.
  - ∘ Kg.
  - Mg.
  - ∘ Ct.
  - Lbs.
  - 。 Oz.
  - $\circ \ \ Ozt.$
  - GN.
  - Dwt Momme
- Dimensions: 19.4 cm wide x 22.5 cm deep x 6.7 cm high
- Weight: 3 1/2 lbs
- Location: Western USA