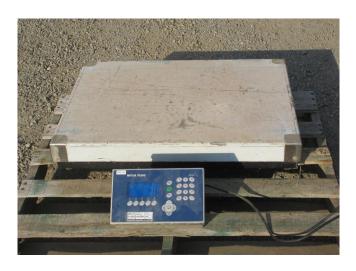

## Mettler-Toledo KCC150 Platform Scale

[Inventory ID #1308544]

## Mettler Toledo KCC150 Platform Scale

• Make: Mettler Toledo

• Model: KCC150

• Serial: 3350343-7C0

Capacity: 300 Lbs. (150 kg)E Min: 0.02 Lbs. (0.01kg)

• Controller: Mettler Toledo IND560

• Overall Dimensions:

Length: 24inWidth: 32inHeight: 4.5in

• Location: Savona, British Columbia, Canada

View More **Laboratory Equipment**