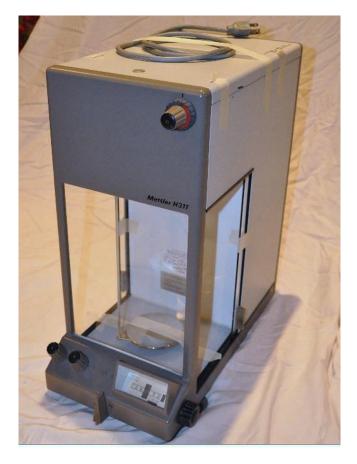

## Mettler H311 Laboratory Balance [Inventory ID #373017]

- Model: H311
- Tall Chamber
- High Capacity Balance
- Capacity: 240 Grams; Readability 0.1 mg, Precision +/- 0.05 mg
- Range of Optical Scale: 1-1000 mg
- Readout is Entirely Digital to Fourth Decimal Place
- Built in Weights are Circular Made of Nonmagnetic Stainless Steel
- Left Hand Weight Knob Dials in 0-230 gram Weights in 10 Gram Steps
- Protective Interlocks Prevent Dialing Heavy Weights when Beam is Released
- Housing of Aluminum Alloy: 9 1/2 x 20 x 19 in high
- Balance Weight: 32 lbs
- Includes
  - 3 Wire Cords
  - Plug
- 110-240 Volt
- 50 or 60 Hz
- Location: Western USA