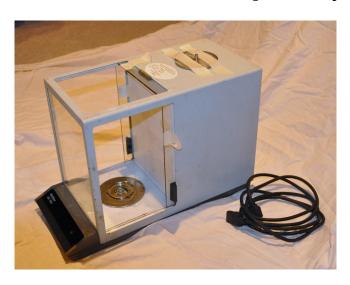

## Mettler AE 160 Laboratory Balance

[Inventory ID #373032]

- Model: AE 160
- Capacity: 30 grams; Accuracy 1/10 mg.
- Reads 5 Places to right of Decimal
- Front Control Bar Turns Unit On and Off and Re-zeros it
- Weighing Area is Surrounded by Glass Shield that Slides Open
- Weighing Pan is 8 cm Dia.
- Weighing Chamber: 16.5 cm Wide x 15 cm Deep x 22.5 cm Tall
- Out Case is made of Aluminum Alloy with Sliding Glass Doors
- Overall Dimensions: 7.25 in. wide x 17.25 in. deep x 11 in. tall
- Location: Western USA