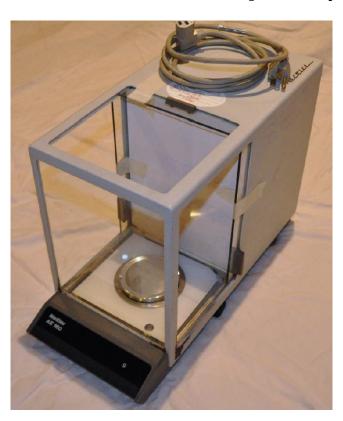

## Mettler AE 160 Laboratory Balance

[Inventory ID #373024]

- Model: AE 160
- Capacity: 75 grams; Accuracy 1/10 mg.
- · Reads 4 Places to right of Decimal
- Front Control Bar Turns Unit On and Off and Re-zeros it
- Weighing Area is Surrounded by Glass Shield that Slides Open
- Weighing Pan is 8 cm Dia.
- Weighing Chamber: 16.5 cm Wide x 15 cm Deep x 22.5 cm Tall
- Out Case is made of Aluminum Alloy with Sliding Glass Doors
- Overall Dimensions: 7.25 in. wide x 17.25 in. deep x 11 in. tall
- Weight: 23 lbs.
- Location: Western USA