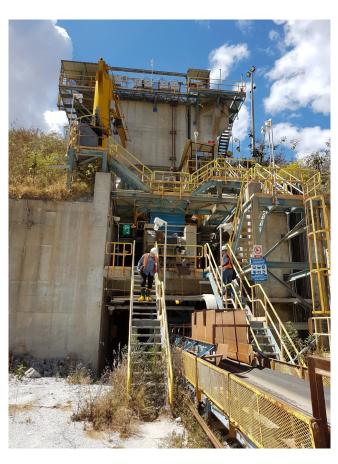

## Metso Nordberg C125 Jaw Crusher Plant with BTI Rock Breaker and Metso Apron Feeder

[Inventory ID #540667]

- Metso Nordberg C125 Jaw Crusher Plant with BTI Rock Breaker and Metso Apron Feeder
- Main Component List:
- BTI Rock Breaker with Control Tower
  - Model: TM25XH-TB980XCED
- Metso Apron Feeder
  - Model: AF5-54MN-20-20HP
  - o Size: 54 in. x 20 ft.
  - HP/KW: 20 HP
- Metso Nordberg C125 Jaw Crusher with Grizzly Feeder
  - Model: C125
  - o Size: 950 mm Depth x 1250 mm Width (37 in. Depth x 49 in. Width
  - HP/KW: 149 kW
- Dust Collector
  - Model: FCM #6/FMC #7/FCM #8/MFM #1
- Stacking Conveyor with Eriez Cross Belt Magnet
  - Size: 900 mm Wide x 160 mm Long (35 in. Wide x 6 in. Long)
  - HP/KW:

P.O. Box 176, Savona, BC, Canada V0K 2J0 Phone: (250) 373-2424 Fax: (250) 373-2323

Website: savonaequipment.com Email: sales@savonaequipment.com

Located just 20 minutes west of Kamloops, BC

- Other Equipment Included:
- Jib Crane
- Electric and Hydraulic Controls
- Structural Steel and Walkways
- Crushing plant can be purchased separately or as part of a complete 5000 TPD Gold Silver Plant