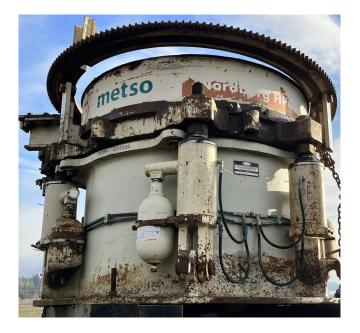

## Metso HP400 Cone Crusher [Inventory ID #1420921]

Metso HP400 Cone Crusher

- Make: Metso
- Model: HP400
- Type: Cone Crusher
- Condition: Good, Running Takeout
- Included:
  - Lube Skid
  - Hydraulic Console
  - Oil Cooler
- General Model Specifications:
  - Head Diameter: 1,320mm (52in)
  - Power: 315kW (400HP) Electric Motor Not Included
  - Feed Opening: 304mm (12in)
  - Maximum Capacity: 630 TPH (700 Stph)
  - Weight (Complete Crusher): 25,600 kg (56,400 Lbs.)
- Location: Western Canada