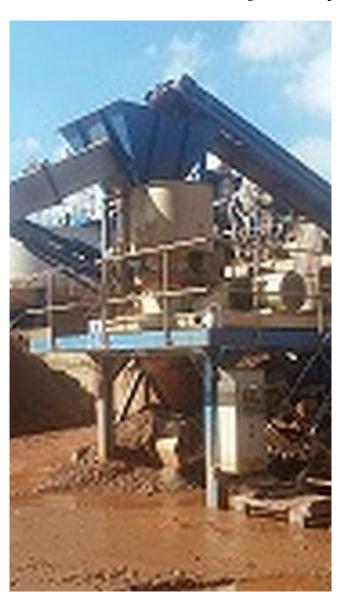

## Metso HP100 Static Cone Crusher

[Inventory ID #143166]

- Metso Static Cone Crusher.
  - o Model: HP100.
    - Medium hours.
  - Complete with:
    - Supporting frame.
    - Electric drive.
    - Lubrication system.
    - Control panel.
    - Feed chute.
    - New liners and new mantle fitted.
  - Unit is reported in excellent condition.
  - Located in Europe