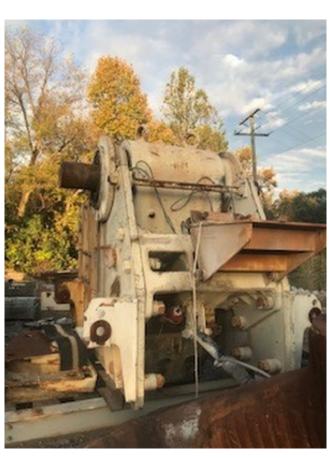

## Metso C140 Jaw Crusher

[Inventory ID #1330395]

## Metso C140 Jaw Crusher

Make: MetsoModel: C140Year: 2000

• Condition: Used, Reported in Good Condition

• Feed Opening: 55in Wide x 42in Deep

Max Feed: 36inDischarge Size:

Min: 4in (150mm)Max: 10in (375mm)

• Max Capacity: 325 TPH (@ 4in Discharge) to 925 TPH (@ 10in Discharge)

• Drive: 250HP Required - Not Included

• Rotor Speed: 220 RPM

P.O. Box 176, Savona, BC, Canada V0K 2J0 Phone: (250) 373-2424 Fax: (250) 373-2323

Website: savonaequipment.com Email: sales@savonaequipment.com

Located just 20 minutes west of Kamloops, BC

• Overall Dimensions:

Length: 174inWidth: 119inHeight: 156in

• Weight: 122,600 Lbs.

• Location: Southeast USA