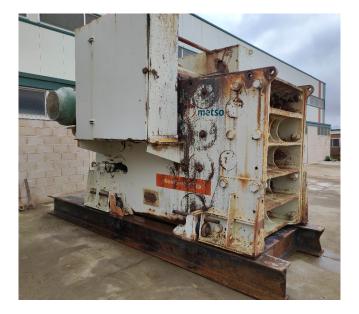

## Metso C125 Jaw Crusher [Inventory ID #1397508]

Metso C125 Jaw Crusher

- Make: Metso Nordberg
- Model: C125
- Type: Jaw Crusher
- Year: 2004
- Condition: Used, Reported in Good Condition, Ready-to-Work
- Mounted on Skid Base
- Feed Opening: 49in Wide x 37in Deep
- Max Feed Size: 30in Approx.
- Min/Max Discharge Size: 4in-10in (100mm-254mm)
- Max Capacity: 245-335 TPH (4in Discharge) To 600-830 TPH (10in Discharge)
- Drive: Alconza S.A. Electric Motor
  - Power Output: 110kW (147HP)
  - Speed: 1489 RPM
  - Voltage: 380 Volts
  - Current: 197 Amps
  - Frequency: 50Hz
- Overall Dimensions: (Without Skid Base)
  - Length: 162in

P.O. Box 176, Savona, BC, Canada V0K 2J0 Phone: (250) 373-2424 Fax: (250) 373-2323 Website: savonaequipment.com Email: sales@savonaequipment.com Located just 20 minutes west of Kamloops, BC

- Width: 111in
- Height: 118in
- Weight: 83,730 Lbs.
- Location: Spain