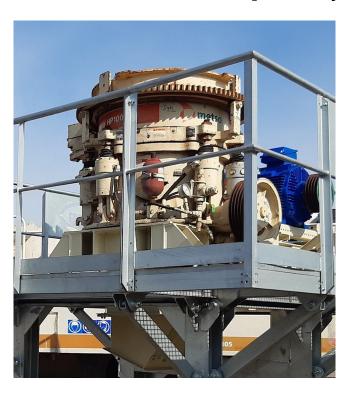

## Metso 100 Cone Crusher

[Inventory ID #685339]

- Specifications:
  - Weight: 12,000 lbs.
  - Closed Side Settings: 6-32 mm (0.25 1.25 in.)
  - Feed Opening: 14 141 mm (0.5 5.5 in.)
  - Throughput: 50 150 TPH
- New 100 HP Motor
  - 50 Hz
- · New Steel Operating Stand with
  - Access Stairwell
  - Catwalk
  - Guarding
- · Vibration Isolation Mounts on Base
- · Lubrication System with
  - · Tank and Radiator Mounted on Steel Skid
- Control Panel Mounted on Lubrication Skid
- Crusher and Motor Sheaves
- Location: Europe