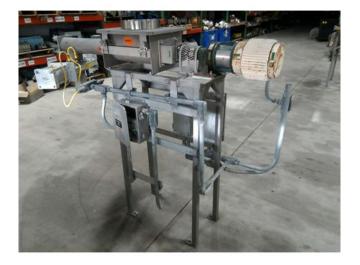

## Metalfab 4 in. SS Screw Feeder [Inventory ID #211998]

- Stainless Steel construction.
- Stainless Steel disconnect closures.
- Hopper:
  - 1 cubic foot covered.
  - 10"Ø product inlet sleeve.
  - Conditioing Bar.
  - Metering Screw.
- Motor:
  - ∘ HP:1.
  - Volts: 460V.
  - AMPS: 1.50.
  - Hz: 60.
  - Phase: 3.
- Conditioning Bar and Metering Screw.
- Direct coupled drive.
- Integrated 4 In. aluminimum body slide gate valve on discharge.