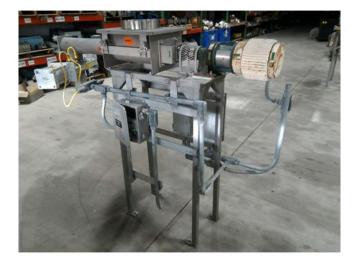

## Metalfab 4 in. SS Screw Feeder [Inventory ID #189293]

- Stainless Steel construction.
- Stainless Steel disconnect closures.
- Hopper:
  - 1 cubic foot covered.
  - 10"Ø product inlet sleeve.
  - Conditioing Bar.
  - Metering Screw.
- Motor:
  - ∘ HP:1.
  - Volts: 460V.
  - AMPS: 1.50.
  - Hz: 60.
  - Phase: 3.
- Conditioning Bar and Metering Screw.
- Direct coupled drive.
- Integrated 4 In. aluminimum body slide gate valve on discharge.