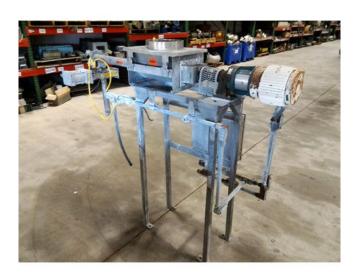

## Metalfab 2 in. SS Screw Feeder

[Inventory ID #212008]

- Stainless Steel construction.
- · Stainless Steel disconnect closures.
- Hopper:
  - 1 cubic foot covered.
  - 10"Ø product inlet sleeve.
  - · Conditioning Bar.
  - · Metering Screw.
- Motor:
  - HP: 1.
  - Volts: 460V.
  - o AMPS: 1.50.
  - Hz: 60.
  - Phase: 3.
- Direct coupled drive.
- Integrated 2 In. aluminimum body slide gate valve on discharge.
- Installed to a 1.5 In. sq. tube elevated stand.