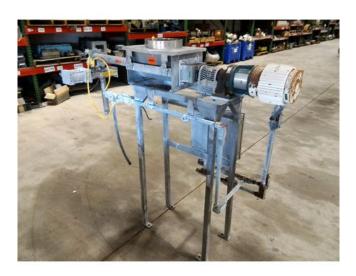

## Metalfab 2 in. SS Screw Feeder

[Inventory ID #189283]

- Stainless Steel construction.
- Stainless Steel disconnect closures.
- Hopper:
  - 1 cubic foot covered.
  - 10"Ø product inlet sleeve.
  - · Conditioning Bar.
  - · Metering Screw.
- Motor:
  - ∘ HP: 1.
  - Volts: 460V.
  - AMPS: 1.50.
  - Hz: 60.
  - Phase: 3.
- Direct coupled drive.
- Integrated 2 In. aluminimum body slide gate valve on discharge.
- Installed to a 1.5 In. sq. tube elevated stand.