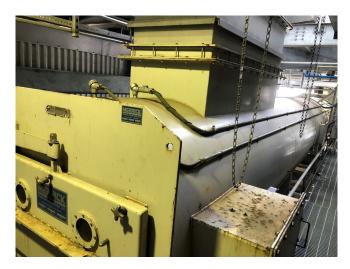

## Merrick Model 490 Gravimetric Feeder [Inventory ID #1052432]

Merrick Model 490 Gravimetric Feeder

- Model: 490
- Size: 48 in. x 10 ft.
- Low Pressure Gravimetric Feeder Type
- Rated for 150 TPH
- Inlet Size: 36 in. x 108 in.
- Features
  - 3 PSI Continuous Pressure Integrity
  - Dual Load Cell Weigh Suspension
  - Slack Belt Design
  - Carbon Steel Active Flow Parts
  - Totally Enclosed Feeder Drive
  - Removeable Access Panels
  - Observation Ports
  - Belt Scraping
- Belt Features
  - 4 in. Flex-Wall Curb
  - Stainless Steel Splice with
    - Nylon Coated Ball
    - Bullet Cable for the Hinge Pin
- Driven by 20 HP Motor
- 6 Units Available
- Location: South Mid Eastern USA