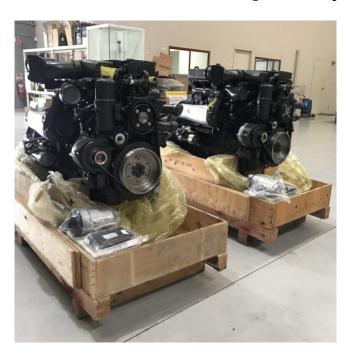

## Mercedes-Benz Diesel Engine

[Inventory ID #253929]

Engine Type: Mercedes-BenzEngine Model: OM 926LA

• Engine Type: D926.929 EUROMOT 3A

• Spec: Sandvik LH410 (Toro 007)

Rated Power: 220 kWExhaust Turbocharging

• Electronic Engine Management

Charge-Air Cooling

• High-pressure Injection System with Solenoid-Controlled Unit Injection Pumps

SAE#1 Flywheel Housing

• 24 Volt Electrics

• Cylinders: 6

• Configuration: In-Line

• Bore x Stroke: 106 x 136mm

• Displacement: 7.2L

• Max Rated Torque: 1200(Nm) 1200-1600 (rpm)

2 Units AvailableLocation: Overseas

View more <u>Diesel Engines</u>