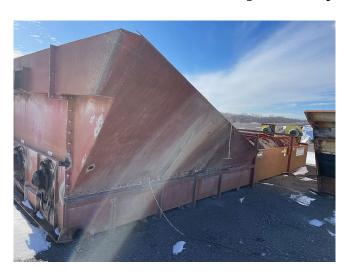

## McLanahan 44x33D Twin Sandscrew

[Inventory ID #1414222]

## McLanahan 44x33D Twin Sandscrew

Make: McLanahanModel: 44x33-D

• Type: Fine Material Double Screw Washer

• Condition: Used Condition

• Size: 44in Diameter x 33ft Long Screws

• Twin Screws

• Capacity: 317.5 TPH

• Max US GPM for Retaining Down to:

100 Mesh: 2,629 GPM150 Mesh: 1,721 GPM200 Mesh: 968 GPM

Drive: (2) Electric Motors
Horsepower: 25HP
Voltage: 480 Volt

• Equipped with Dodge Gearboxes

Location: Eastern USA