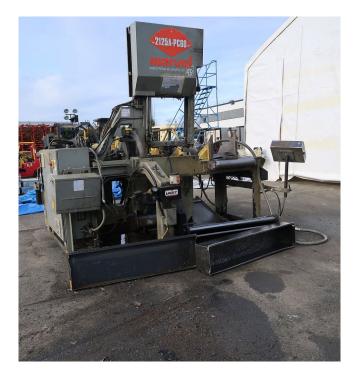

## Marvel 2125A-PC60 CNC Vertical Saw [Inventory ID #223844]

- Marvel 2125A-PC60.
- Heavy Duty Hydraulic High Speed Band Saw with Programmable Control.
- 21 in. x 25 in. Cap 5 sections of roller tables.
- Specifications Subject to Verification.
- Available to Be Inspected Under Power.
- Application: Metal Cutting
- Year: 2003.
- Section 1: 10 ½ ft. L X 28 in. W X 39 in. H
- Section 2: 10 ft. L X 33 1/2 in. W X 41 1/2 in. H w/ motor drive
- Section 3: 10 ft. L X 28 in. W X 39 in. H
- Section 4: 10 ft. L X 28 in. W X 39 ½ in. H
- Section 5: 10 ft. L X 28 in. W X 39 ½ in. H
- All Rollers are about 3 in. Diameter
- Location: Western, Canada