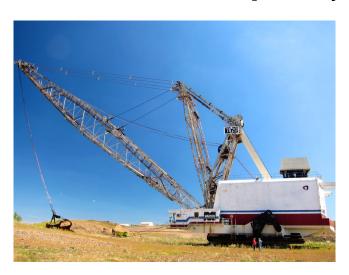

## Marion Power Shovel 7820 Dragline

[Inventory ID #210130]

Model: 7820.S/N: 23252.

• Boom Length: 275 ft.

• Distance from ground to point sheave: 170 ft.

Bucket weight rigged: 85,800 lbs.
Bucket capacity: 45 cubic yards
Maximum Load: 207,000 lbs.

• Walking Step: 7 ft.

• Walking Speed: 1/10th mile per hour.

Shoe Length: 52 ft.Shoe Width: 10 ft.

• Average Production: 1,550 cubic yards per hour.

Working Weight: 4,130,000 lbs.
Erection Time: 10.5 months.