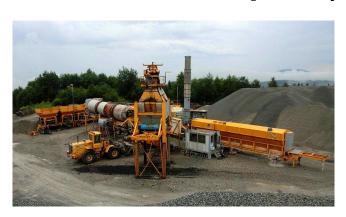

## Marini MAP 155 Asphalt Mixing Plant

[Inventory ID #173547]

• Manufactured: 1999

• Capacity: 160 tons per hour

- Included equipment:
- 4-bins cold feeder
- Dryer drum
- Separate mixer drum
- Bag filter
- Filler silo
- Bitumen tank 80 cu mtr.
- 50 kva generator set for bitumen tank heating in the nights
- Drag slat conveyor
- Mixed material storage without loading weight
- Hot oil aggregate
- Volvo generator set
- Control cabin with Sim control system
- View more **Cement Batch Plants**