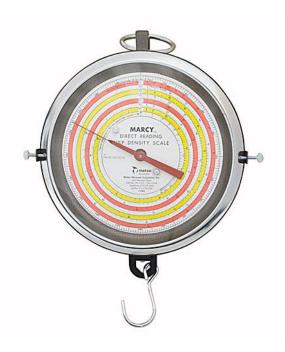

## Marcy Pulp Density Scales for Sale

[Inventory ID #41874]

- Marcy Direct Reading Pulp Density and Specific Gravity Scale
- Speeds up the determination of pulp densities, specific gravities of pulps or liquids, specific gravity of dry solids.
- Eliminates errors in reading charts or graphs and prevents errors in calculations.
- Circular dial is equivalent to a 47" beam balance for greater sensitivity.
- Entire unit is supported by a top ring.
- · Scale is accurately set at the factory.
- Interchangeable dials make weighing applicable for any range of solids of light or heavy density.
- Please contact our office for current pricing and availability.