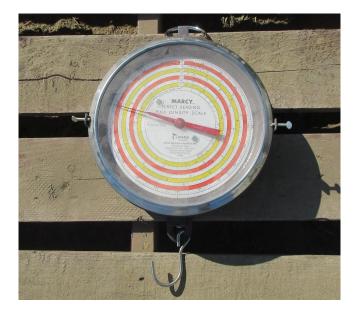

## Marcy Pulp Density Scale [Inventory ID #1310914]

Marcy Pulp Density Scale

- Make: Marcy
- Marcy Direct Reading Pulp Density and Specific Gravity Scale
- Speeds up the Determination of Pulp Densities, Specific Gravities of Pulps or Liquids, Specific Gravity of Dry Solids
- Eliminates Errors in Reading Charts or Graphs and Prevents Errors in Calculations
- Circular Dial is Equivalent to a 47in Beam Balance for Greater Sensitivity
- Entire Unit is Supported by a Top Ring
- Scale is Accurately Set at the Factory
- Interchangeable Dials make Weighing Applicable for any Range of Solids of Light or Heavy Density
- Location: Western Canada