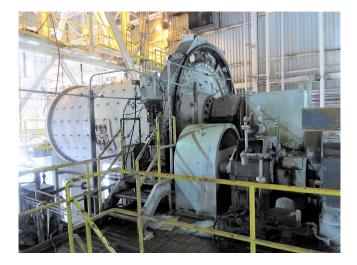

## Marcy 9.5 ft. x 17 ft. Ball Mills [Inventory ID #441696]

- Rubber Lined
- Systems Includes
  - Infeed Conveyor
  - Erietz Overband Magnet
  - Diverter
  - · Separate Infeed Silos Per Ball Mill
  - Silo Feedstock Extractor
  - Check Weigh Belt Feeder
  - Sump Box
  - Four 25 HP 8in. x 6in. Transfer Pump
  - 6 Hydro-Cyclone Hats for Product Drop Out
- Comes with
  - Ball Charge
  - 700 HP 6.9 KV Drive Motor with One Spare Liner
  - Stairs, Catwalks and Support Steel
- Spares
  - Hydro-Cyclones
  - Rubber Ball Mill Liner
  - Ring Gear Pinion
  - Pinion Bearings
  - Trunnion Bearings
- 2 Available
- Location: Eastern USA