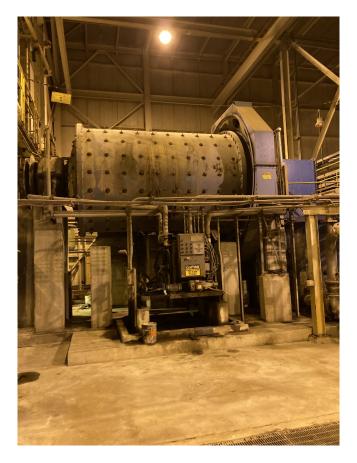

## Marcy 9.5 ft. x 14 ft. Ball Mills [Inventory ID #976783]

- Model 28VC650
- Marcy 9.5 ft. Diameter x 14 ft. Ball Mill
  - Rubber Lined
  - Spout Feed
  - Grate Discharge with trommel screen
  - Self-aligning Babbitt bearings
  - Full gear guarding
- Helical bull gear 246 teeth
- Helical pinion gear 19 teeth
- Mill RPM 18.3 (71.8% of critical Speed)
- Estimated Rotating Weight 233,000 lbs. (45% Ball Charge)
- Motor:
  - 700 hp Siemens-Allis electric motor
  - 4000 Volt
  - 1190 RPM
  - 3 Amps,
    - 3 Phase.
    - 60 Hz.
- Reducer:

- Falk 1130YF1
- Ratio 4.926 1
- Complete with Fans
- Eaton Airflex Pneumatic Clutch
  - Model: 28VC650
  - dual Narrow with Inching
- Lincoln AGS-4-40 Pneumatic Gear Spray System
- 2 Mills Available
- Location: USA