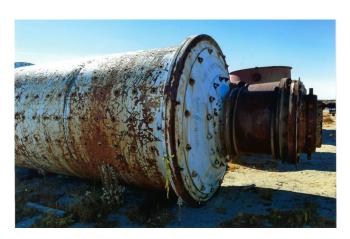

## Marcy 8 ft. 6 in. x 14 ft. Rod Mill

[Inventory ID #443952]

- Helical Main Gear 2 Pieces
  - 262 Teeth x 17 in.
- Pinion Gear
  - 18 Teeth x 17 in.
- Chute Feed/Overflow Discharge
- Lube Pump: Spray on Lube Gear
- Air Clutch
- Bearings
- Rod Charger
- Using 500 HP Synchronous Motor @ 300 RPM (Not Available Damaged)
- · Bearings Good
- Rubber Lined (Condition Not Known)
- Shell Holes Good No Cracks/Breaks/ or Fixes in Heads/Shell
- No Wear in Heads or Shell Per Inspection
- Location: Western USA