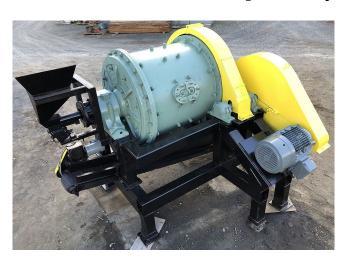

## Marcy 4 ft. x 4 ft. Ball Mill

## [Inventory ID #1040888]

- Size: 4 ft. x 4 ft.
  - Steel Lined
  - Shell liners complete with lifters
- Siemens 50 HP Electric Motor
  - Voltage: 460 Volts
  - RPM: 1180Frame: 365T
  - TEFC
  - Belt Drive to Pinion gear
- Full gear and drive pulley guarding.
- Infeed Hopper with Syntron Magnetic Feeder Vibrator
  - o Hopper Dimensions: 16 in. Wide x 16 in. High
  - o 4 Dia. x 22 in. Long Infeed Tube
  - Vibrator: Syntron Model: BF2-A
    - Volts: 115
- Under Mill Cleanout Channel Conveyor
  - o Dimensions: 12 in. Wide x 10 ft. Long
  - Head Pulley and Tail Pulley
    - 4 in. Dia. x 14 in. Wide Rubber Coated
    - Single Ply cleated Belting
  - 3/4 HP Drive Motor:
    - Volt: 480
    - PRM: 1725
    - Frame: 56C
  - Grove Gear Reducer
    - Model: BMO 230-2
    - Input HP: 0.895
    - Ratio: 80-1
- Mounted on operating stand constructed of 8 X 8 Square tubing.