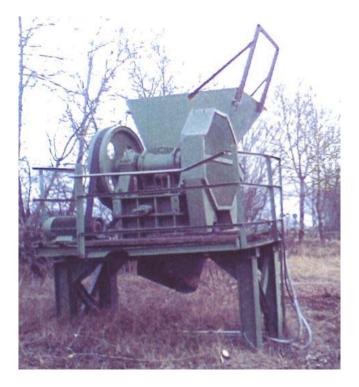

P.O. Box 176, Savona, BC, Canada V0K 2J0 Phone: (250) 373-2424 Fax: (250) 373-2323 Website: savonaequipment.com Email: sales@savonaequipment.com Located just 20 minutes west of Kamloops, BC

Mannsberger 350mm x 600mm Jaw Crusher [Inventory ID #1423534]

Mannsberger 350mm x 600mm Jaw Crusher

- Make: Mannsberger
- Year: Approx. 1981
- Size: 350mm x 600mm (14in x 24in)
- Condition: Used Condition
- Mounted on a Steel Frame
- Feed Hopper
- General Model Specifications (Approx.):
  - Capacity: 40 70 TPH
    - Min: 40 TPH @ 2in Discharge
    - Max: 70 TPH @ 3.5in Discharge
- Drive: Electric Motor
  - Power Output: 22kW (29.5HP)
- Location: Europe