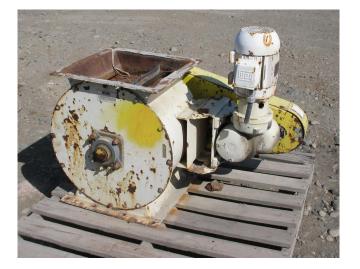

P.O. Box 176, Savona, BC, Canada V0K 2J0 Phone: (250) 373-2424 Fax: (250) 373-2323 Website: savonaequipment.com Email: sales@savonaequipment.com

MAC HS 20x15 Rotary Valve [Inventory ID #1217075]

MAC HS 20x15 Rotary Valve

- Make: MAC
- Model: HS20X15
- Size: 20in
- Style: Air Lock
- Serial Number: 89-ALSD-11-048
- Inlet Dims: 14in x 14in
- Discharge Dims: 14in x 14in
- Drive: Chain
  - Motor: WEG
    - HP: 1 HP
    - RPM: 1765
    - Volts: 208-230/460 Volts
    - Phase: 3-Phase
    - Frame: 143TC TEFC
  - Reducer: U.S. Electric SyncroGear Module
    - Type: GWBP
    - Ratio: 36.6 to 1
- Overall Dimension:
  - Length: 46in
  - Width: 26in

P.O. Box 176, Savona, BC, Canada V0K 2J0 Phone: (250) 373-2424 Fax: (250) 373-2323 Website: savonaequipment.com Email: sales@savonaequipment.com

• Height: 34in

• Location: Savona, British Columbia, Canada