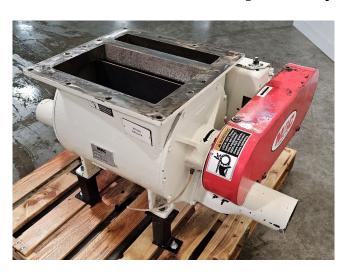

## **MAC 15in Rotary Valve**

[Inventory ID #1409140]

## MAC 15in Rotary Valve

• Make: MAC Equipment

Model: CV-12ACondition: Used

• Size: 15in

Eight-Vane Rotor with Beveled Edges and Open Ends

• Rotor Speed: 14RPM

• Conveying Line Connections: 4.5in Outside Diameter

• Drive: Electric Motor

Power Output: 1.5HPVoltage: 230/460 VoltCurrent: 5.2/2.6 Amp

Rotation Speed: 1,740RPM

Phase: 3-PhaseChain Drive

• Included Surge Hopper:

Capacity: 2.5ft³Height: 6.5in

• Location: Eastern USA