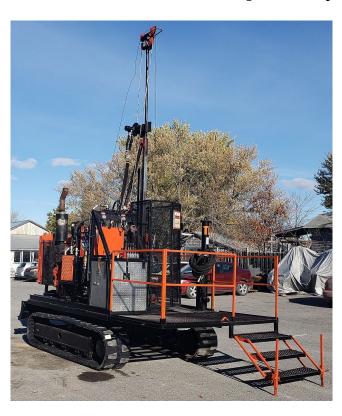

## M3 TM-4 Diamond Drill

## [Inventory ID #366191]

Make: M3Model: TM-4Hours: 1500

- Remote Control Drill Rig with Blade
  - Drives by wireless remote and Blade Runs off Remote as well
- John Deere 94 HP Engine
- Kawasaki Hydraulic Pump Main @ 3200 psi
- Double Piggy Back Pumps Mounted to Main
- · Gropher Tower Made by Hydracore
- Gropher Foot Clamp
- Gropher Head
- Slidding Base in and out
- 70 lbs. Automatic Happer SPT
- 2 Spare Rotation Motors
- New KF40 Down Hole Pump
- New Suppply Pump KF50 with Yanmar Engine
- Subs and BTW Tooling 90m of Rods
- 9m Casing
- 4 BW Shoes
- 4 BTW Bits
- Tracks: 90%
- Max Capacity: 450m, 270m NP, 150m HQ