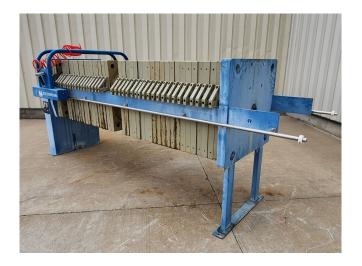

## M.W. Watermark FP800G32L-1937-10/20ASX Filter Press [Inventory ID #1403412]

M.W. Watermark FP800G32L-1937-10/20ASX Filter Press

- Make: M.W. Watermark
- Model: FP800G32L-19/37-10/20ASX
- Style: Recessed Chamber Plate & Frame Filter Press 800mm
- Year: 2017
- Condition: Used Condition
- Air Over Hydraulics Operation with 2-Gauge & 2-Switch Controls
- Air Blowdown, Semi-Automatic Plate Shifter
- Quantity: 40 Gasketed Polypropylene, Recessed Chamber Filter Plates with Gaskets
- Plate Size: 32in x 32in (800mm x 800mm)
- Capacity: 20ft<sup>3</sup>
- Max Feed Pressure: 100 PSI
- Supply Air Pressure: 100 PSI
- Hydraulic Clamping Pressure: 3,700 PSI
- Relief Pressure: 4,300 PSI
- Base Area Required: 36in Wide x 131in Long
- Overall Dimensions:
  - Length: 175in
  - Depth: 55in
  - Height: 68in
  - Weight: 5,410 Lbs.
- Location: Eastern USA