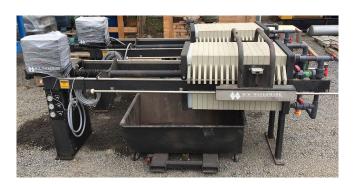

## M.W. Watermark 24 in x 24 in Filter Press

[Inventory ID #188963]

- Model: FP630G32L-16/32-5/10ASC.
- Plate Dimensions: 24 in. x 24 in. (630 mm x 630 mm).
- Capacity Range: 2 Cubic Feet to 12 Cubic Feet.
- Max Feed Pressure: 100 PSI.
- Air Supply Pressure: 100 PSI.
- Hydraulic Clamping Pressure: 4500 PSI.
- Relieve Pressure: 4900 PSI.
- Standard Features:
  - High-Strength Carbon Steel Frame.
  - Blasted to SSPC-SP6.
  - Epoxy-Coated Framework.
  - o 304 Stainless Steel Side Bar Wear Caps.
  - Schedule 80 PVC Piping Connections.
  - Four Corner Discharge Piping.
  - Caulked & Gasketed Recessed Polypropylene Plates.
- Quantity: 2