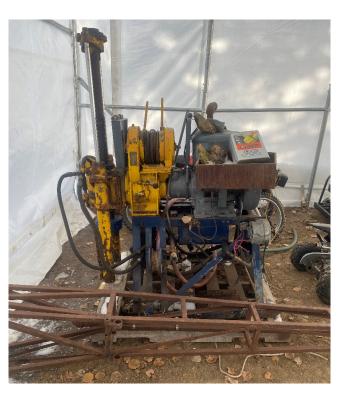

## Longyear 24 Diamond Core Drill and Royal Bean 420-9 Pump

[Inventory ID #1396697]

Longyear 24 Diamond Core Drill and Royal Bean 420-9 Pump

Make: Longyear

• Model: 24

Type: Diamond Core Drill

• Condition: Used, Reported in Running Condition but Needs a Carb Kit

Drill Capacities:

AQ Wire Line Rod: 720ft (220m)

EW Rod: 890ft (270m)AW Rod: 675ft (205m)

Size: 24in DrillTower: 13ftChuck: Manual

• Engine: 12HP 2-Cylinder Wisconsin

50 Pieces of Drill Rod Included (5ft and 10ft Lengths)

• Additional High Pressure Pump (Lamborghini) with Gas Motor

Royal Bean 420-9 Bean Pump

o Size: 420-9

Condition: Complete Minus Drive Motor

Type: Triplex Piston Pump

P.O. Box 176, Savona, BC, Canada V0K 2J0 Phone: (250) 373-2424 Fax: (250) 373-2323