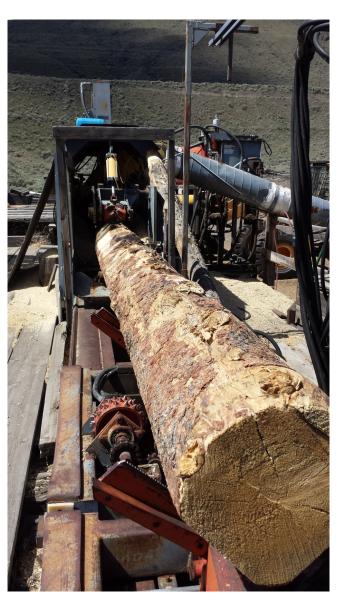

## Package Consists of:

- At 10 in. it can do 1000 Lineal Ft. Per. Shift
- Lathe
  - Capacity: 16 in. Dia. x 60 ft. Logs
  - Can take Cants or Round Raw Material
  - All Hydraulic In Feeds and Out Feeds
  - Powered by a Perkins Diesel Power Unit
- Coper
  - Used to put the cope in the finished logs to be able to stack them.
  - Adjustable up to 14 in.
  - Carriage with Honda Engine