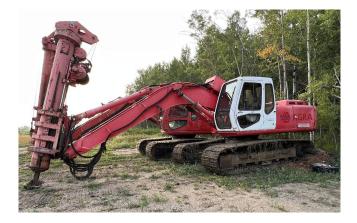

P.O. Box 176, Savona, BC, Canada V0K 2J0 Phone: (250) 373-2424 Fax: (250) 373-2323 Website: savonaequipment.com Email: sales@savonaequipment.com Located just 20 minutes west of Kamloops, BC

LoDril LM-50 Foundation Drill [Inventory ID #1403374]

## LoDril LM-50 Foundation Drill

- Excavator:
  - Make: Sumitomo
  - Model: SH-200
  - Hours: 8,725.9 Hours
  - Weight: 41,230 Lbs.
  - Engine: Isuzu 6BD1T
  - Horsepower: 99HP
  - Max System Pressure: 4,980 PSI
  - Hydraulic Pump Flow: (2x) 52 GPM
  - Pilot System: 5.3 GPM
  - Track Pads: 31.5in Wide
- Attachment: LM-50
  - Weight: 6,000 lbs. (w/o Bar Set)
  - Height: 17ft (w/o Tooling)
  - Crowd Stroke: 36in
  - Kelly Winch: Pullmaster H-12
    - Hoist Speed: 130 FPM
    - Lower Speed: 530 FPM
  - Service Winch: Pullmaster PL-5
    - Equal Speed: 150 FPM
  - Rotary:
    - Torque: 16,000 ft-lbs.
    - Drilling Speed: 30-60 RPM
    - Spin-Off Speed: 100 RPM
  - Kelly: 5 Element
    - Digging Depth: 50ft

- Diameter: up to 48in
- Location: Western Canada

View More Rotary Drills