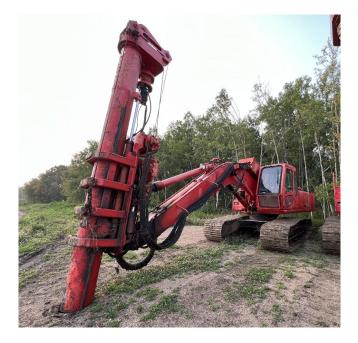

## LoDril LLM-60 Foundation Drill [Inventory ID #1403423]

LoDril LLM-60 Foundation Drill

- Excavator:
  - Make: Sumitomo
  - Model: SH-200
  - Hours: 13,098.6
  - Weight: 44,300 Lbs.
  - Engine: Isuzu 6BD1T
  - Horsepower: 99HP
  - Max System Pressure: 4,980 PSI
  - Hydraulic Pump Flow: (2x) 52 GPM
  - Track Pads: 31.5in
- Attachment: LLM-60
  - Weight: 12,000 Lbs.
  - Height: 18.5ft (w/o Tooling)
  - Crowd Stroke: 66in
  - Winch: Pullmaster H-18
    - Hoist Speed: 150 FPM
    - Lower Speed: 720 FPM
  - Service Winch: Pullmaster M-8
  - Rotary:
    - Torque: 24,000 ft-lbs.
    - Drilling Speed: 0-60 RPM

- Spin Off Speed: 100 RPM
- Kelly: 5-Element
- Digging Depth: 60+ Feet
- Diameter: Up To 6ft
- Location: Western Canada

View More Rotary Drills