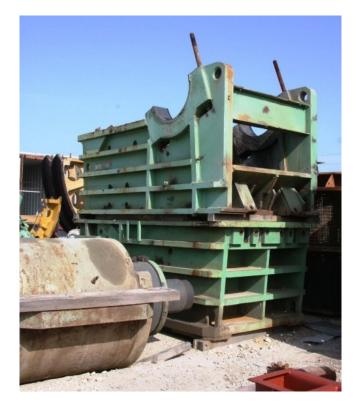

## Litton 48 x 60 Single Toggle Jaw Crusher [Inventory ID #224662]

- 4 ft. x 5 ft. feed opening.
- Driven Pulley: Very good condition.
- Flywheel:
  - No signs of repairs or issues.
  - Assembly rotates smoothly by hand.
- Externally mainframe is in good general condition.
- Includes drive motor.
- Dismantled and ready to ship.
- Location: Central America.
- Contact for additional information.