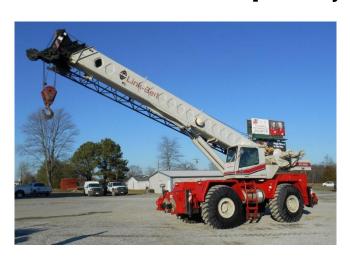

## Link Belt RTC8060 Rough Terrain Crane

[Inventory ID #125477]

- Link Belt Rough Terrain Crane.
  - o Model: RTC8060.
  - Year: 1999.
    - Serial no: E118-7585.
    - Hours: 640 (not total lifetime).
  - Engine: Cummins C8.3C 6 cylinder diesel.
  - o Capacity: 60 Ton.
  - Tires: 29.5x25 (approx 75% tread).
  - Four section power boom.
    - 35.5 ft. to 110 ft.
    - 34 ft. to 56 ft. swing-away bi-fold jib.
  - · Auxiliary winch.
  - Five sheave 60 ton hook block.
    - 500 lb ball.
  - · Three position hydraulic outriggers.
  - Microguard 434 LMI.
    - With A2B & limiters (upgraded 2015).