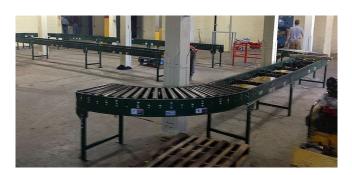

## **Line Shaft Box Conveyor**

## [Inventory ID #144046]

- Line Shaft Box Conveyor.
  - Consists of:
    - 13 sections of used line shaft conveyor.
      - Each 10 ft. long.
      - 24 in. overall width.
        - 22 in, between rails.
      - 1.9 in. diva rollers on 3 in. centers.
    - 2 sections are 10 ft. long.
      - 0.5 hp electric drive.
        - 575V.
        - Geared for 60 ft/min.
    - 1 section that is 8 ft. long.
      - 0.5 hp electric drive.
        - 575V.
    - 5 sections with 90° curves.
      - 1 in. x 3 in. guard rail on outside radius.
    - 31 floor supports.
      - 24 in. to 36 in. adjustment.
    - 2 end stops.