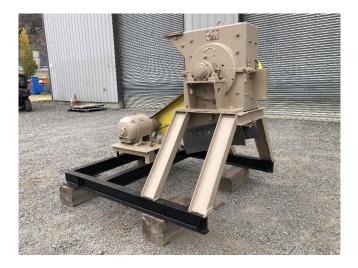

Lightning No.1 W Crusher Pulverizer [Inventory ID #1101120]

## Lightning Crusher Pulverizer

- Model: No.1 W
- Weight: 1020 kg (Crusher Only)
- Infeed
  - Feed Dimensions: 7" Long x 9.5" Wide
  - Nominal Feed Size: 31/4" (80mm)
- Crushing Chamber
  - Size: 20" Diameter x 9.5" Wide
  - Capacity:
    - Minus 1½" (40mm)= 9 TPH
    - Minus ¼" (6mm)= 5 TPH
- Discharge
  - Grate Discharge
- Motor
  - Commonwealth Electric Corp
  - 15 HP (11kW)
  - 440 Volts
  - 1760 RPM

P.O. Box 176, Savona, BC, Canada V0K 2J0 Phone: (250) 373-2424 Fax: (250) 373-2323 Website: savonaequipment.com Email: sales@savonaequipment.com

- All Mounted on Common Operating Frame
- Location: British Columbia, Canada