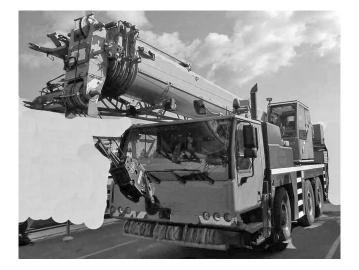

Liebherr LTM1045-3.1 Mobile Crane

[Inventory ID #143944]

- Liebherr Compact Mobile Crane.
  - Model: LTM1045-3.1.
    - Capacity: 45 tons.
  - Year: 2006.
    - Hours: 14,150.
    - KM: 102,000.
  - Equipped with:
    - 6 x 6.
    - Undercarriage: approx. 7,750 hours.
    - Superstructure: approx. 14,150 hours.
    - Double folding jib.
      - From 9 m to 16 m.
        - With roller set for erection jib.
    - Hook block 30.
      - 2 ton 3 rollers.
      - Single hook.
      - Lifting hook: 4.5 ton.
    - Auxiliary heater in cab.
      - With timer.
    - Air-conditoned cab.
    - D926TI-E motor.
    - Telma eddy current brake.
    - Emergency stop button driver cab and crane cab.
  - Please see the specs tab below for more detailed information.
    - Specs